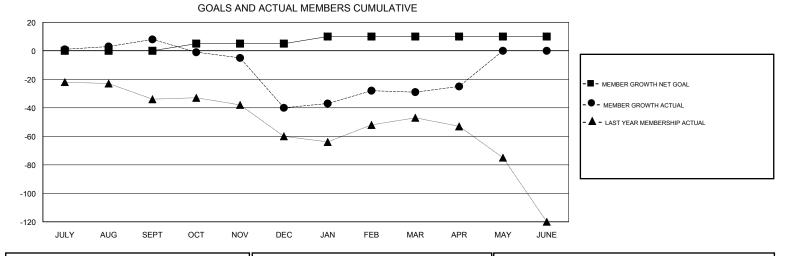

## STEVE ANTON ΛТ. GI

| GMT: STEVE ANTON |               |           | LOCATION INDIANA |                                  |                           |                         | GMT CA                                             |  |  |
|------------------|---------------|-----------|------------------|----------------------------------|---------------------------|-------------------------|----------------------------------------------------|--|--|
|                  | Club          | s         |                  | Members<br>RESULTS FOR 2018-2019 |                           |                         |                                                    |  |  |
|                  | RESULTS FOR   | 2018-2019 |                  |                                  |                           |                         |                                                    |  |  |
| QUARTER          | NEW CLUB GOAL | NEW CLUBS | DROPPED CLUBS    | QUARTER                          | MEMBER GROWTH NET<br>GOAL | MEMBER GROWTH<br>ACTUAL | DROPPED<br>MEMBERS ACTUAL<br>(including transfers) |  |  |
| JULY/AUG/SEPT    | 0             | 0         | 0                | JULY/AUG/SEPT                    | 0                         | 40                      | 23                                                 |  |  |
| OCT/NOV/DEC      | 0             | 0         | 1                | OCT/NOV/DEC                      | 5                         | 18                      | 62                                                 |  |  |
| JAN/FEB/MAR      | 0             | 0         | 0                | JAN/FEB/MAR                      | 5                         | 43                      | 30                                                 |  |  |
| APR/MAY/JUNE     | 0             | 0         | 0                | APR/MAY/JUNE                     | 0                         | 14                      | 10                                                 |  |  |